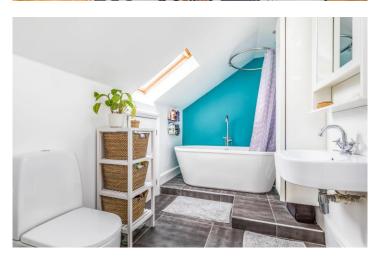

Enhanced by its eye-catching Victorian facade, the apartment is located on the third and fourth floors and enjoys far reaching westerly SEA VIEWS from the principal rooms.

At over 1,400 sq.ft (130.6 sq.m), there is plenty of living space which comprises; Split-level entrance hall, Third bedroom/home office and cloakroom while the main floor features a LARGE landing, two reception rooms both with wood flooring and an excellent fitted kitchen/breakfast room complete with INTEGRATED oven/hob and dishwasher. The upper floor offers two further bedrooms including a 17ft x 15ft master bedroom and lovely modern bathroom with oval bath.