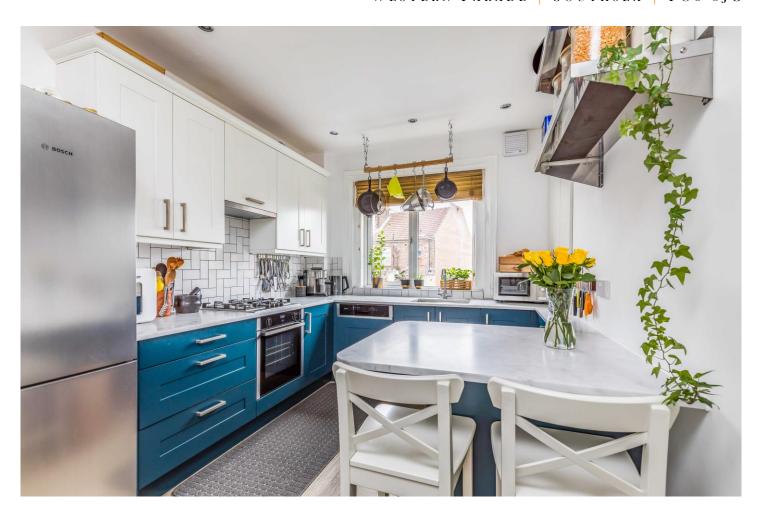

Enhanced by its eye-catching Victorian facade, the apartment is located on the third and fourth floors and enjoys far reaching westerly SEA VIEWS from the principal rooms.

At over 1,400 sq.ft (130.6 sq.m), there is plenty of living space which comprises; Split-level entrance hall, Third bedroom/home office and cloakroom while the main floor features a LARGE landing, two reception rooms both with wood flooring and an excellent fitted kitchen/breakfast room complete with INTEGRATED oven/hob and dishwasher. The upper floor offers two further bedrooms including a 17ft x 15ft master bedroom and lovely modern bathroom with oval bath.