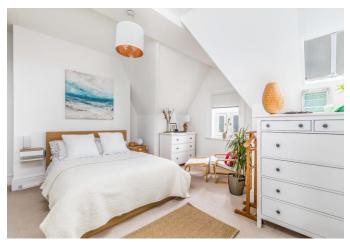

Enhanced by its eye-catching Victorian facade, the apartment is located on the third and fourth floors and enjoys far reaching westerly SEA VIEWS from the principal rooms.

At over 1,400 sq.ft (130.6 sq.m), there is plenty of living space which comprises; Split-level entrance hall, Third bedroom/home office and cloakroom while the main floor features a LARGE landing, two reception rooms both with wood flooring and an excellent fitted kitchen/breakfast room complete with INTEGRATED oven/hob and dishwasher. The upper floor offers two further bedrooms including a 17ft x 15ft master bedroom and lovely modern bathroom with oval bath.