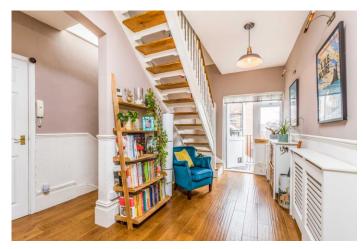

Enhanced by its eye-catching Victorian facade, the apartment is located on the third and fourth floors and enjoys far reaching westerly SEA VIEWS from the principal rooms.

At over 1,400 sq.ft (130.6 sq.m), there is plenty of living space which comprises; Split-level entrance hall, Third bedroom/home office and cloakroom while the main floor features a LARGE landing, two reception rooms both with wood flooring and an excellent fitted kitchen/breakfast room complete with INTEGRATED oven/hob and dishwasher. The upper floor offers two further bedrooms including a 17ft x 15ft master bedroom and lovely modern bathroom with oval bath.