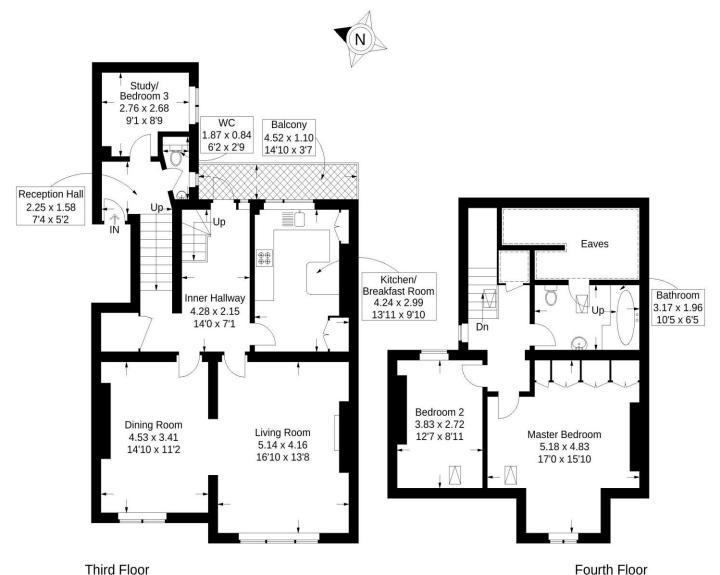

### Gwalia Apartments, Western Parade, Southsea

Approximate Gross Internal Area = 130.6 sq m / 1406 sq ft (Excluding Reduced Headroom / Eaves) Reduced Headroom = 9.1 sq m / 98 sq ft Total = 139.7 sq m / 1504 sq ft

=Reduced headroom below 1.5m / 5'0

This plan is for layout guidance only. Not drawn to scale unless stated. Windows and door openings are approximate. Whilst every care is taken in the preparation of this plan, please check all dimensions, shapes and compass bearings before making any decisions reliant upon them.