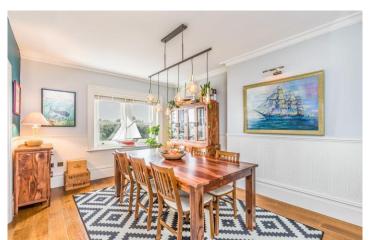

Enhanced by its eye-catching Victorian facade, the apartment is located on the third and fourth floors and enjoys far reaching westerly SEA VIEWS from the principal rooms.

At over 1,400 sq.ft (130.6 sq.m), there is plenty of living space which comprises; Split-level entrance hall, Third bedroom/home office and cloakroom while the main floor features a LARGE landing, two reception rooms both with wood flooring and an excellent fitted kitchen/breakfast room complete with INTEGRATED oven/hob and dishwasher. The upper floor offers two further bedrooms including a 17ft x 15ft master bedroom and lovely modern bathroom with oval bath.