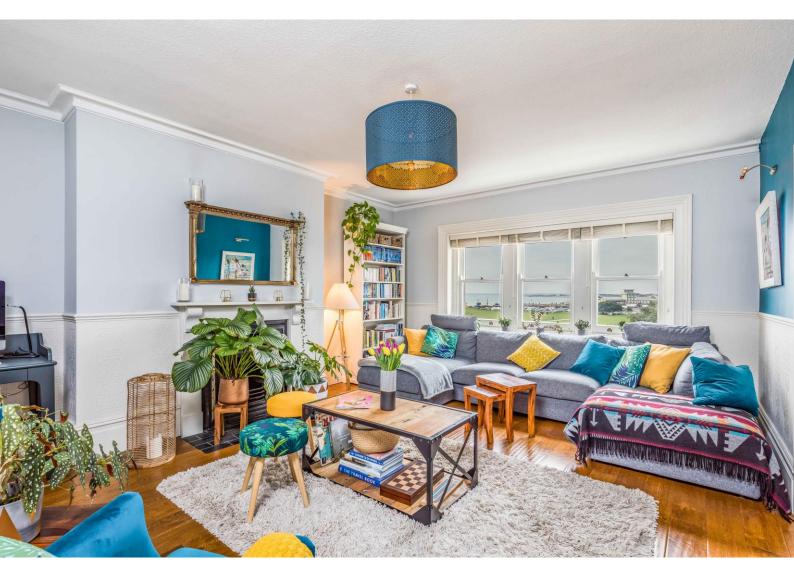

Enhanced by its eye-catching Victorian facade, the apartment is located on the third and fourth floors and enjoys far reaching westerly SEA VIEWS from the principal rooms.

At over 1,400 sq.ft (130.6 sq.m), there is plenty of living space which comprises; Split-level entrance hall, Third bedroom/home office and cloakroom while the main floor features a LARGE landing, two reception rooms both with wood flooring and an excellent fitted kitchen/breakfast room complete with INTEGRATED oven/hob and dishwasher. The upper floor offers two further bedrooms including a 17ft x 15ft master bedroom and lovely modern bathroom with oval bath.